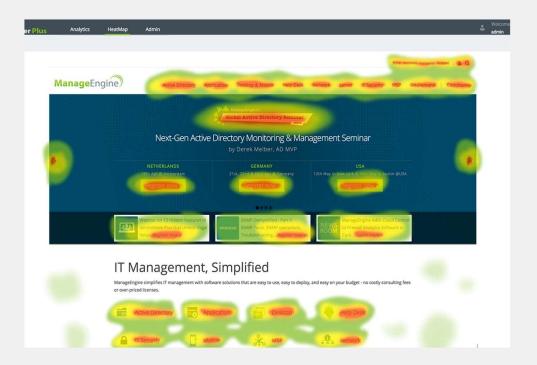

#### **WEBSITE**

A well designed website will guide visitors to take action

#### **HEATMAP**

INSIGHTS IMPROVED CONVERSIONS