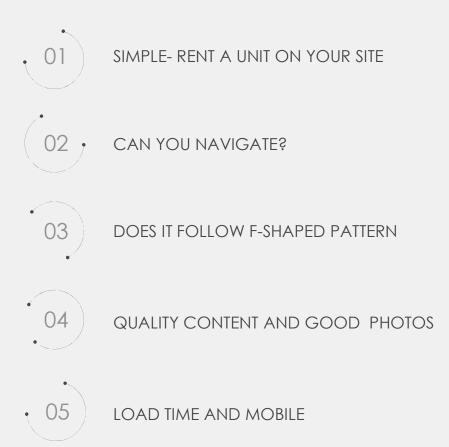

#### **WEBSITE**

A well designed website will guide visitors to take action

#### **HEATMAP**

INSIGHTS IMPROVED CONVERSIONS