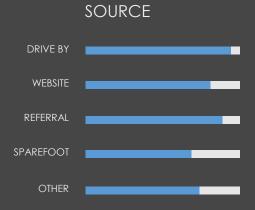

## TRACKING LEADS

| Date | Nama | Number | CONTACT |      |     | SOURCE |     |     |    |     | Cino |      |    | Notes |
|------|------|--------|---------|------|-----|--------|-----|-----|----|-----|------|------|----|-------|
|      | Name |        | Visit   | Call | Web | DB     | Web | Ref | SF | Oth | Size | Temp | Ex | Notes |
|      |      |        |         |      |     |        |     |     |    |     |      |      |    |       |
|      |      |        |         |      |     |        |     |     |    |     |      |      |    |       |
|      |      |        |         |      |     |        |     |     |    |     |      |      |    |       |
|      |      |        |         |      |     |        |     |     |    |     |      |      |    |       |