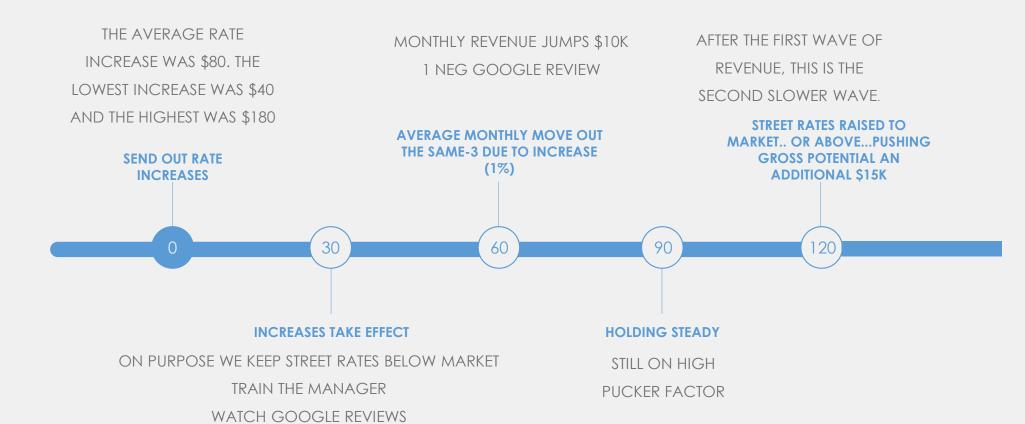

# **ISSUE**

- LOW STREET RATES
- MASSIVE VARIANCES
- HIGH OCCUPANY- LOW ECONOMIC
- FOCUS WAS ON OCCUPANCY

## **NUMBERS**

- 80% UNIT OCCUPANCY
- 59% ECONOMIC OCCUPANCY
- \$24,038 RENT INCOME
- \$46,846 GROSS POTENTIAL

# FIX

- RATE INCREASES
- STREET INCREASES

WATCH MOVE OUTS